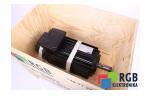

## SPECIFICATIONS

| MANUFACTURER | FIMEC FRANCJA    |
|--------------|------------------|
| MODEL        | HS80SB2SEF       |
| CATEGORY     | AC and DC motors |
| WEIGHT       | 34.0 kg          |